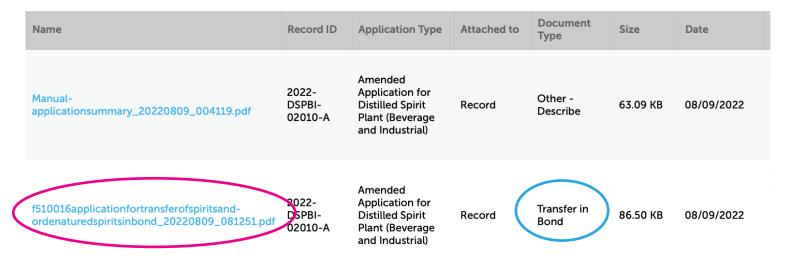

## Select the arrow to view more details

Print Record Details

Click on the second document in the Attachment List that is the Transfer in Bond and the official TTB form will download.

| Home                                                                           | My Submis               | sions         | Resume Draft | Help              |
|--------------------------------------------------------------------------------|-------------------------|---------------|--------------|-------------------|
| Record 2022-DSPBI<br>Amended Applicatio<br>Industrial)<br>Current Status: Appl | on for Distilled Spirit | Plant (Bevera | ige and      | Add to collection |
| Record Info 🔻                                                                  | Payments 🔻              | Custom Com    | ponent       |                   |

## Attachment List

Files can be up to 16 MB in size. Larger documents should be separated and uploaded as multiple files if necessary. PDF file type is preferred.

Click on the second document in the Attachment List that is the Transfer in Bond and the official TTB form will download.